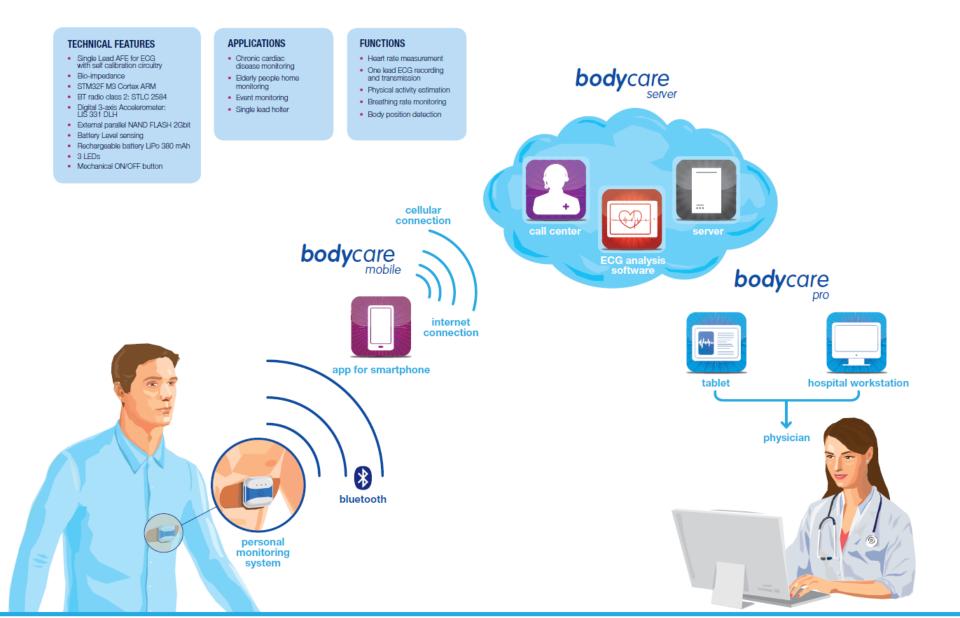

ic Marketing

**EMEA** 

olivier.horbowy@st.com











# **ST Healthcare Offer**

### Standard Components

- Off-the-shelf Component
  - Microcontrollers
  - Micro-electromechanical systems (MEMS)
  - Environmental sensors (Pressure, Temperature,..)
  - Connectivity (Bluetooth, Bluetooth Low Energy,...)

#### Dedicated Products

- MEMS
  - Insulin Pump
  - Sensors
    - Chemical Sensors for Blood Analysis and Glucose
    - Accelerometers for Pacemakers & Neuro-stimulators
    - Pressure sensors for Eye pressure
    - Silicon PhotoMultipliers
- Analog and Digital Chips (Implantable Electronics, Ultrasound Imaging, ECG, ..)

#### Subsystems

- Molecular Diagnostics
- Remote Monitoring













## ST Advanced Technology for Remote Patient Monitoring solutions



# ECG Patch Solution



Solution: purchase decision?

## Our customer



# End-to-end solution provider

The Customer of Our Customer



- Hospitals
- Insurance companies
- Pharm Labs



# Business System