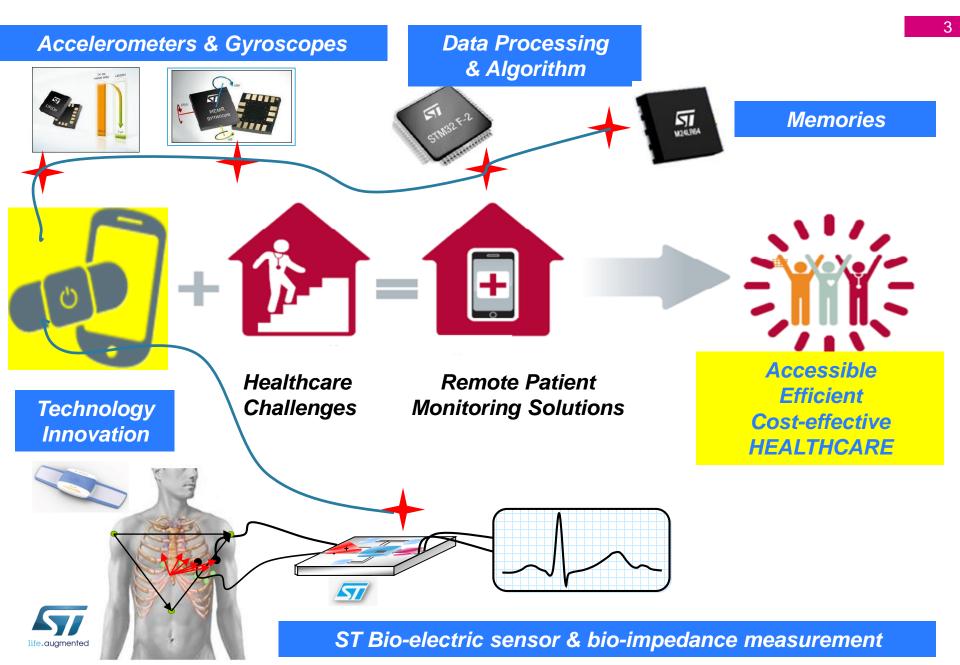

dvanced Systems

Strategic Marketing

**EMEA** 

olivier.horbowy@st.com











# **ST Healthcare Offer**

### Standard Components

- Off-the-shelf Component
  - Microcontrollers
  - Micro-electromechanical systems (MEMS)
  - Environmental sensors (Pressure, Temperature,..)
  - Connectivity (Bluetooth, Bluetooth Low Energy,...)

#### Dedicated Products

- MEMS
  - Insulin Pump
  - Sensors
    - Chemical Sensors for Blood Analysis and Glucose
    - Accelerometers for Pacemakers & Neuro-stimulators
    - Pressure sensors for Eye pressure
    - Silicon PhotoMultipliers
- Analog and Digital Chips (Implantable Electronics, Ultrasound Imaging, ECG, ..)

#### Subsystems

- Molecular Diagnostics
- Remote Monitoring













## ST Advanced Technology for Remote Patient Monitoring solutions



# ECG Patch Solution



Solution: purchase decision?

## Our customer



# End-to-end solution provider

The Customer of Our Customer



- Hospitals
- Insurance companies
- Pharm Labs



# Business System