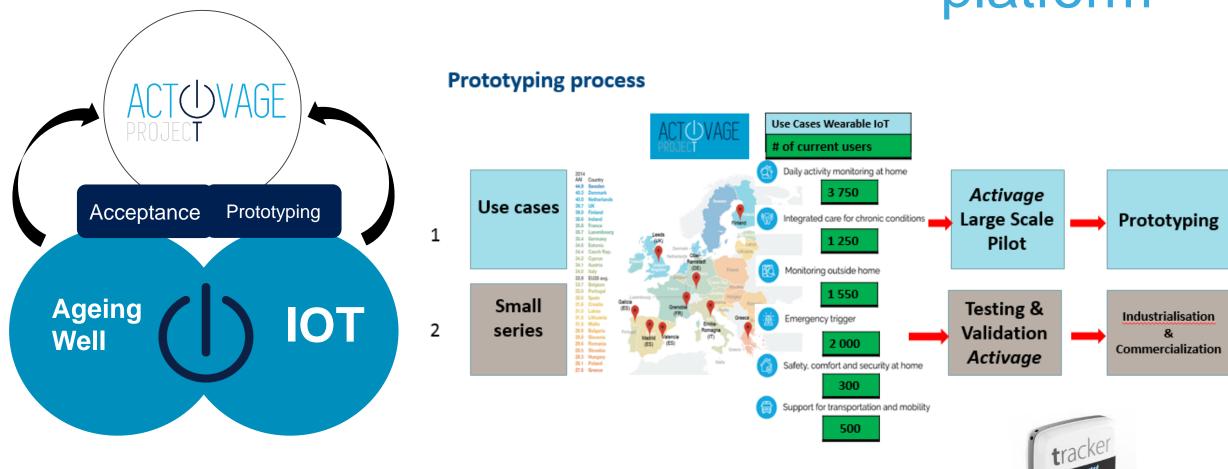

### Prototyping process

- SOL Country

  4.00 Blooders

  2.00 Plant-studes

  2.00
- Technologies (Sensors, SW, Cloud, Security, Privacy)
- Living Lab
- Large Scale Pilots

USE CASE PROTOTYPING

- Business Model Innovation
- Network Sustainability
- User Empowerment