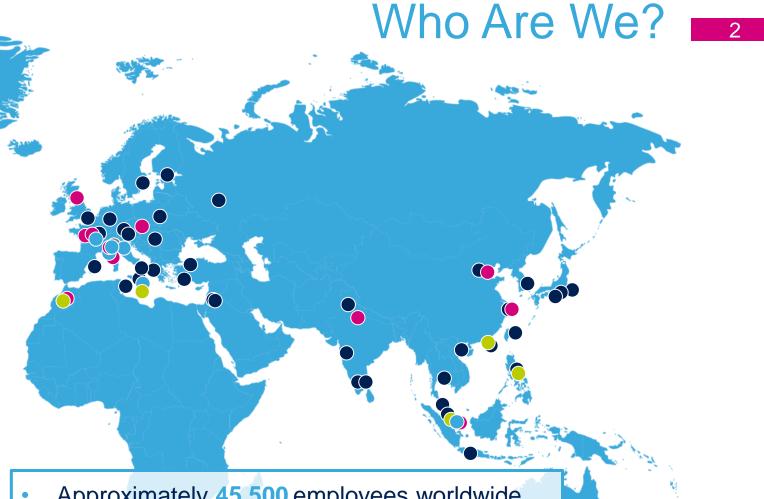

- Research & Development
- Main Sales & Marketing
- Front-End
- Back-End

- Approximately 45,500 employees worldwide
- Approximately 7,400 people working in R&D
- 11 manufacturing sites
- Over 80 sales & marketing offices