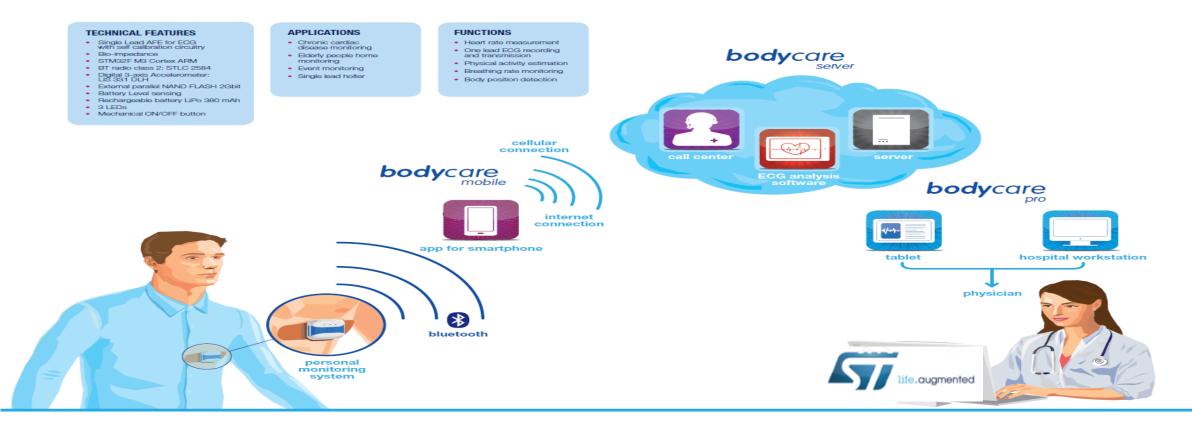

# Bringing inventive ideas to life: ECG Patch

Solution certified worldwide (CE, FDA, CFDA)

# Building blocks for an IoT Device in connected health